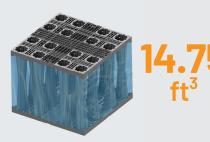

# The simple and most cost-effective underground solution to retain and/or infiltrate stormwater.

A modular block system, assembled on-site that can accommodate over 96% of its actual volume in water. Compared to gravel storage solutions, it represents an additional 40% of water. A variety of applications can be achieved using EZStorm, including detention, retention, reuse, and infiltration of water.

### **Advantages**

- Ultra Lightweight Geocellular Structure (ULGS) offers 96% void ratio, which minimizes the footprint and excavation volumes.
- With custom-made installations with variable geometry, all configurations are possible using EZStorm modules.
- The polypropylene structure can support HS-20 and H-25 loading (up to 20 tons per axle, under specific conditions).
- Due to its superior structural capacity, EZStorm can be installed to a depth of 16 ft with a maximum backfill of 13 ft, under specific conditions.
- The EZStorm system can be connected to pipes of various diameters.
- EZStorm half-blocks offer a solution for low coverage and allow the height of a structure to be modulated in combination with full blocks.
- 100% inspectable in all directions and easy to maintain.
- Only few accessories required.