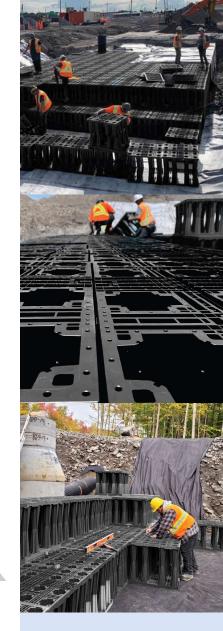

# The simple and most cost-effective underground solution to retain and/or infiltrate stormwater.

A modular block system, assembled on-site that can accommodate over 96% of its actual volume in water. Compared to gravel storage solutions, it represents an additional 40% of water. A variety of applications can be achieved using EZStorm, including detention, retention, reuse, and infiltration of water.

## Modular installation adapted to any grounds

Many possible configurations:

- Customizable
- Variable geometry and odd-shaped grounds

# Quick and easy installation requires less labor

Simple and efficient on-site installation.