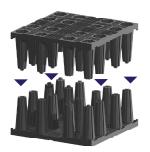

## Inspection and maintenance

The EZStorm system was developed to facilitate inspection and cleaning operations directly from the ground surface. It is 100% inspectable and offers complete visibility in all directions.

#### Inspection

EZStorm blocks are designed with cross tunnels for easy checking of the basin. Camera inspection and pressure cleaning are therefore possible in 2 directions and 4 dimensions.