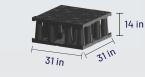

### **Advantages**

- Ultra Lightweight Geocellular Structure (ULGS) offers 96% void ratio, which minimizes the footprint and excavation volumes.
- With custom-made installations with variable geometry, all configurations are possible using EZStorm modules.
- The polypropylene structure can support HS-20 and H-25 loading (up to 20 tons per axle, under specific conditions).
- Due to its superior structural capacity, EZStorm can be installed to a depth of 16 ft with a maximum backfill of 13 ft, under specific conditions.
- The EZStorm system can be connected to pipes of various diameters.
- EZStorm half-blocks offer a solution for low coverage and allow the height of a structure to be modulated in combination with full blocks.
- 100% inspectable in all directions and easy to maintain.
- Only few accessories required.