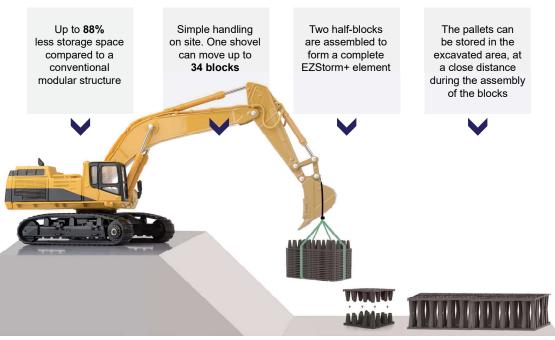

# Quick and easy installation requires less labor

Simple and efficient on-site installation.