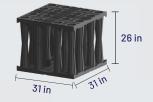

# The simple and most cost-effective underground solution to retain and/or infiltrate stormwater.

A modular block system, assembled on-site that can accommodate over 96% of its actual volume in water. Compared to gravel storage solutions, it represents an additional 40% of water. A variety of applications can be achieved using EZStorm, including detention, retention, reuse, and infiltration of water.

### **Advantages**

- Ultra Lightweight Geocellular Structure (ULGS) offers 96% void ratio, which minimizes the footprint and excavation volumes.
- With custom-made installations with variable geometry, all configurations are possible using EZStorm modules.
- The polypropylene structure can support HS-20 and H-25 loading (up to 20 tons per axle, under specific conditions).
- Due to its superior structural capacity, EZStorm can be installed to a depth of 16 ft with a maximum backfill of 13 ft, under specific conditions.
- The EZStorm system can be connected to pipes of various diameters.
- EZStorm half-blocks offer a solution for low coverage and allow the height of a structure to be modulated in combination with full blocks.
- 100% inspectable in all directions and easy to maintain.
- Only few accessories required.