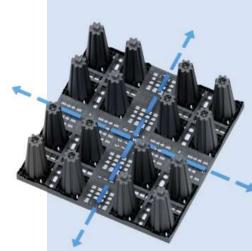

### **Advantages**

- Ultra Lightweight Geocellular Structure (ULGS) offers 96% void ratio, which minimizes the footprint and excavation volumes.
- With custom-made installations with variable geometry, all configurations are possible using EZStorm modules.
- The polypropylene structure can support HS-20 and H-25 loading (up to 20 tons per axle, under specific conditions).
- Due to its superior structural capacity, EZStorm can be installed to a depth of 16 ft with a maximum backfill of 13 ft, under specific conditions.
- The EZStorm system can be connected to pipes of various diameters.
- EZStorm half-blocks offer a solution for low coverage and allow the height of a structure to be modulated in combination with full blocks.
- 100% inspectable in all directions and easy to maintain.
- Only few accessories required.

#### Inspection

EZStorm blocks are designed with cross tunnels for easy checking of the basin. Camera inspection and pressure cleaning are therefore possible in 2 directions and 4 dimensions.