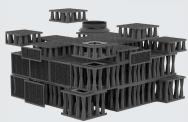

## Modular installation adapted to any grounds

Many possible configurations:

- Customizable
- Variable geometry and odd-shaped grounds

### **Advantages**

- Ultra Lightweight Geocellular Structure (ULGS) offers 96% void ratio, which minimizes the footprint and excavation volumes.
- With custom-made installations with variable geometry, all configurations are possible using EZStorm modules.
- The polypropylene structure can support HS-20 and H-25 loading (up to 20 tons per axle, under specific conditions).
- Due to its superior structural capacity, EZStorm can be installed to a depth of 16 ft with a maximum backfill of 13 ft, under specific conditions.
- The EZStorm system can be connected to pipes of various diameters.
- EZStorm half-blocks offer a solution for low coverage and allow the height of a structure to be modulated in combination with full blocks.
- 100% inspectable in all directions and easy to maintain.
- Only few accessories required.